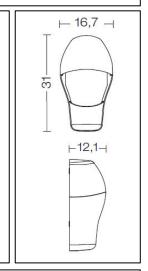

## Neway

Article 405LV12HB

Product type Wall Light

Body material: Die-casting aluminium EN47100, prior the painting process, washed with stones. Painting made by polyester powder with high resistant against oxidation.

Opal polycarbonate UV protection and silicon gasket

Screws in A2 stainless steel

Easy installation

Screws in A2 stainless steel

**IK07** IP44 850°C

Powered by Vossloh LED AC/DC 220/240V

13W 1140LM 3000°K RA80