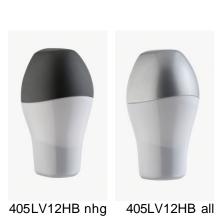

## Neway

Article 405LV12HB

Product type Wall Light

Body material: Die-casting aluminium EN47100, prior the painting process, washed with stones. Painting made by polyester powder with high resistant against oxidation.

Opal polycarbonate UV protection and silicon gasket

Screws in A2 stainless steel

Easy installation

Screws in A2 stainless steel

**IK07** IP44 850°C

Powered by Vossloh LED AC/DC 220/240V

13W 1140LM 3000°K RA80